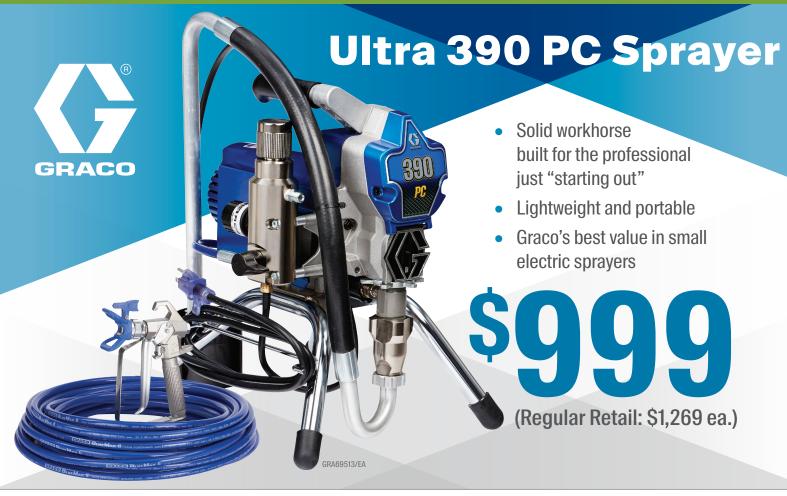

## PPG POWER DEALS PROFESSIONAL GOODS FOR THE PROFESSIONAL PAINTER

PRICES VALID: JANUARY 1 - JANUARY 31, 2023





## HUSKY® PAINTER'S PLASTIC

.31 MIL

9' x 400' -

\$14.99 EA.

12' x 400' –

\$18.99 EA.

(Regular Retail: \$18.79 - \$23.99 ea.)







## HIGH PERFORMANCE PRODUCTS FOR EVERY PROJECT



SELECT PROVANTAGE® NYLON/POLYESTER BRUSHES

Assorted Sizes and Styles

**25% OFF** 

(Regular Retail: \$5.09 - \$13.79 ea.)



PROSUPREME®
MINI ROLLER COVERS

Assorted Fabrics, 4" & 6", 2 Packs

20% OFF

(Regular Retail: \$4.19 - \$7.39 ea.)



NBC17723/EA

9" WOOSTER® SUPER/FAB® FTP® KNIT ROLLER COVERS

**Assorted Naps** 

20% OFF

(Regular Retail: \$6.49 - \$16.99 ea.)



GRACO® RAC® 5 SWITCHTIP

Assorted Sizes

\$36<sup>99</sup> EA.

(Regular Retail: \$42.99 ea.)



MMM79748/EA

SCOTCH® DELICATE SURFACE PAINTER'S TAPE

2080. Assorted Sizes

**25% OFF** 

(Regular Retail: \$8.99 - \$14.99 ea.)



3M